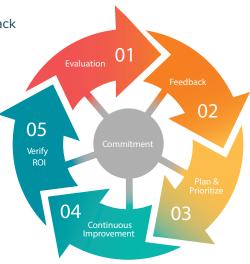

Create a development plan: Talassure360 provides leaders with feedback from peers, subordinates and superiors alike. Compiling and analyzing responses provides the clarity to develop a definitive path of continuous improvement.

## Talassure 360 benefits:

- ✓ Improved Leadership Team
- More Engagement
- Higher Productivity
- Boosted Morale
- Stronger Teamwork
- Better Communication
- ✓ Increased Accountability

Talassure360 measures a variety of professional proficiencies, encouraging open and honest feedback in order to facilitate the creation of an actionable development plan moving forward.